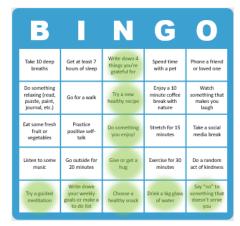

## BINGO! GET THOSE POINTS!

Each team member earns 5 points for a single-line Bingo, and up to 35 points with a full card. Submit your Bingos each week to help your team climb the leaderboard!

One Line = 5 Points

Outside Box = 20 Points

Two Lines = 12 Points

| В                                                                   |                                                            | N                                             | G                                                   | 0                                                     |
|---------------------------------------------------------------------|------------------------------------------------------------|-----------------------------------------------|-----------------------------------------------------|-------------------------------------------------------|
| Take 10 deep<br>breaths                                             | Get at least 7<br>hours of sleep                           | Write down 4<br>things you're<br>grateful for | Spend time with a pet                               | Phone a friend<br>or loved one                        |
| Do something<br>relaxing (read,<br>puzzle, paint,<br>journal, etc.) | Go for a walk                                              | Try a new<br>healthy recipe                   | Enjoy a 10<br>minute coffee<br>break with<br>nature | Watch<br>something that<br>makes you<br>laugh         |
| Eat some fresh<br>fruit or<br>vegetables                            | Practice<br>positive self-<br>talk                         | Do something you enjoy!                       | Stretch for 15<br>minutes                           | Take a social<br>media break                          |
| Listen to some<br>music                                             | Go outside for<br>20 minutes                               | Give or get a hug                             | Exercise for 30 minutes                             | Do a random<br>act of kindness                        |
| Try a guided meditation                                             | Write down<br>your weekly<br>goals or make a<br>to-do list | Choose a<br>healthy snack                     | Drink a big glass<br>of water                       | Say "no" to<br>something that<br>doesn't serve<br>you |

Full Card = 35 Points