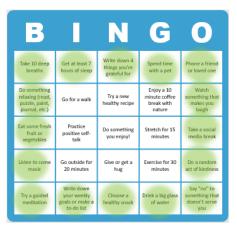

## BINGO! GET THOSE POINTS!

Each team member earns 5 points for a single-line Bingo, and up to 35 points with a full card. Submit your Bingos each week to help your team climb the leaderboard!

One Line = 5 Points

Outside Box = 20 Points

Two Lines = 12 Points

| В                                                                   |                                                            | N                                             | G                                                   | 0                                                     |
|---------------------------------------------------------------------|------------------------------------------------------------|-----------------------------------------------|-----------------------------------------------------|-------------------------------------------------------|
| Take 10 deep<br>breaths                                             | Get at least 7<br>hours of sleep                           | Write down 4<br>things you're<br>grateful for | Spend time with a pet                               | Phone a friend<br>or loved one                        |
| Do something<br>relaxing (read,<br>puzzle, paint,<br>journal, etc.) | Go for a walk                                              | Try a new<br>healthy recipe                   | Enjoy a 10<br>minute coffee<br>break with<br>nature | Watch<br>something that<br>makes you<br>laugh         |
| Eat some fresh<br>fruit or<br>vegetables                            | Practice<br>positive self-<br>talk                         | Do something you enjoy!                       | Stretch for 15<br>minutes                           | Take a social<br>media break                          |
| Listen to some<br>music                                             | Go outside for<br>20 minutes                               | Give or get a hug                             | Exercise for 30 minutes                             | Do a random<br>act of kindness                        |
| Try a guided meditation                                             | Write down<br>your weekly<br>goals or make a<br>to-do list | Choose a<br>healthy snack                     | Drink a big glass<br>of water                       | Say "no" to<br>something that<br>doesn't serve<br>you |

Full Card = 35 Points