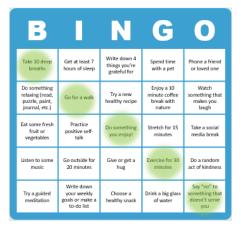

## BE WELL BINGO

Stress Management Challenge

BINGO

| Take 10 deep<br>breaths                                            | Get at least 7<br>hours of sleep                           | Write down 4<br>things you're<br>grateful for | Spend time<br>with a pet                            | Phone a friend<br>or loved one                        |
|--------------------------------------------------------------------|------------------------------------------------------------|-----------------------------------------------|-----------------------------------------------------|-------------------------------------------------------|
| Do something<br>relaxing: read,<br>puzzle, paint,<br>journal, etc. | Go for a walk                                              | Try a new<br>healthy recipe                   | Enjoy a<br>10-minute<br>coffee break<br>with nature | Watch<br>something that<br>makes you<br>laugh         |
| Eat some<br>fresh fruit or<br>vegetables                           | Practice<br>positive<br>self-talk                          | Do something<br>you enjoy!                    | Stretch for 15<br>minutes                           | Take a social<br>media break                          |
| Listen to your<br>favourite music                                  | Go outside for<br>20 minutes                               | Give or get a<br>hug                          | Exercise for<br>30 minutes                          | Do a random<br>act of kindness                        |
| Try a guided<br>meditation                                         | Write down<br>your weekly<br>goals or make a<br>to-do list | Choose a<br>healthy snack                     | Drink a big glass<br>of water                       | Say "no" to<br>something that<br>doesn't serve<br>you |

## BE WELL BINGO

## Stress Management Challenge