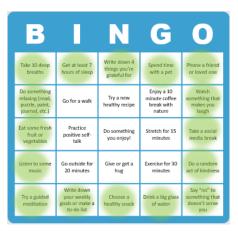

## BE WELL BINGO

Stress Management Challenge

BINGO

|                                                                 | a healthy<br>pothie                     | Try<br>aromatherapy                                                 | Look at photos<br>that make you<br>smile             | Take a walk<br>around the<br>block                               | Sit in the<br>sunshine                                              |
|-----------------------------------------------------------------|-----------------------------------------|---------------------------------------------------------------------|------------------------------------------------------|------------------------------------------------------------------|---------------------------------------------------------------------|
| jacks (                                                         | jumping<br>or other<br>ivity)           | Start your day<br>with a glass of<br>water (instead<br>of caffeine) | Take a bath or<br>try float<br>therapy               | Visualize a goal:<br>place to visit or<br>thing to<br>accomplish | Enjoy de-<br>stressing foods:<br>nuts, oatmeal,<br>avocado, berries |
| co-w<br>friend                                                  | liment a<br>orker,<br>or family<br>mber | Buy a new<br>houseplant                                             | Try progressive<br>muscle<br>relaxation<br>(PMR)     | Make a list of your worries & circle those you can act on        | Enjoy a phone-<br>free hour: no<br>calls or scrolling               |
| Spend 45<br>minutes being<br>creative: paint,<br>doodle, colour |                                         | Dance like no<br>one's watching                                     | Sit in a quiet<br>space with your<br>favourite drink | Enjoy a snack –<br>mindfully!                                    | Meet a friend<br>for coffee                                         |
| fun                                                             | omething<br>with a<br>end               | Enjoy a square<br>of dark<br>chocolate                              | Compliment<br>yourself!                              | Do some yoga<br>or meditation                                    | Walk through a<br>park, garden, or<br>wooden area                   |

## BE WELL BINGO

## Stress Management Challenge