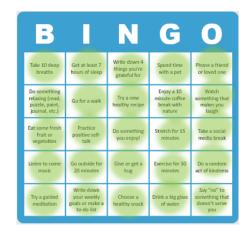

## BE WELL BINGO

Stress Management Challenge

BINGO

|                                                                 | a healthy<br>pothie                     | Try<br>aromatherapy                                                 | Look at photos<br>that make you<br>smile             | Take a walk<br>around the<br>block                               | Sit in the<br>sunshine                                              |
|-----------------------------------------------------------------|-----------------------------------------|---------------------------------------------------------------------|------------------------------------------------------|------------------------------------------------------------------|---------------------------------------------------------------------|
| jacks (                                                         | jumping<br>or other<br>ivity)           | Start your day<br>with a glass of<br>water (instead<br>of caffeine) | Take a bath or<br>try float<br>therapy               | Visualize a goal:<br>place to visit or<br>thing to<br>accomplish | Enjoy de-<br>stressing foods:<br>nuts, oatmeal,<br>avocado, berries |
| co-w<br>friend                                                  | liment a<br>orker,<br>or family<br>mber | Buy a new<br>houseplant                                             | Try progressive<br>muscle<br>relaxation<br>(PMR)     | Make a list of your worries & circle those you can act on        | Enjoy a phone-<br>free hour: no<br>calls or scrolling               |
| Spend 45<br>minutes being<br>creative: paint,<br>doodle, colour |                                         | Dance like no<br>one's watching                                     | Sit in a quiet<br>space with your<br>favourite drink | Enjoy a snack –<br>mindfully!                                    | Meet a friend<br>for coffee                                         |
| fun                                                             | omething<br>with a<br>end               | Enjoy a square<br>of dark<br>chocolate                              | Compliment<br>yourself!                              | Do some yoga<br>or meditation                                    | Walk through a<br>park, garden, or<br>wooden area                   |

## BE WELL BINGO

## Stress Management Challenge