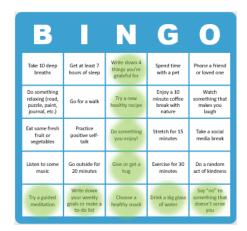

## BE WELL BINGO

Stress Management Challenge

BINGO

|                                                                 | a healthy<br>pothie                     | Try<br>aromatherapy                                                 | Look at photos<br>that make you<br>smile             | Take a walk<br>around the<br>block                               | Sit in the<br>sunshine                                              |
|-----------------------------------------------------------------|-----------------------------------------|---------------------------------------------------------------------|------------------------------------------------------|------------------------------------------------------------------|---------------------------------------------------------------------|
| jacks (                                                         | jumping<br>or other<br>ivity)           | Start your day<br>with a glass of<br>water (instead<br>of caffeine) | Take a bath or<br>try float<br>therapy               | Visualize a goal:<br>place to visit or<br>thing to<br>accomplish | Enjoy de-<br>stressing foods:<br>nuts, oatmeal,<br>avocado, berries |
| co-w<br>friend                                                  | liment a<br>orker,<br>or family<br>mber | Buy a new<br>houseplant                                             | Try progressive<br>muscle<br>relaxation<br>(PMR)     | Make a list of your worries & circle those you can act on        | Enjoy a phone-<br>free hour: no<br>calls or scrolling               |
| Spend 45<br>minutes being<br>creative: paint,<br>doodle, colour |                                         | Dance like no<br>one's watching                                     | Sit in a quiet<br>space with your<br>favourite drink | Enjoy a snack –<br>mindfully!                                    | Meet a friend<br>for coffee                                         |
| fun                                                             | omething<br>with a<br>end               | Enjoy a square<br>of dark<br>chocolate                              | Compliment<br>yourself!                              | Do some yoga<br>or meditation                                    | Walk through a<br>park, garden, or<br>wooden area                   |

## BE WELL BINGO

## Stress Management Challenge