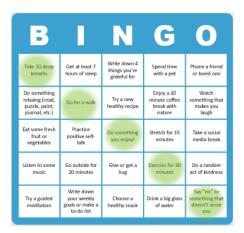

## BE WELL BINGO

Stress Management Challenge

BINGO

|                                                                 | a healthy<br>pothie                     | Try<br>aromatherapy                                                 | Look at photos<br>that make you<br>smile             | Take a walk<br>around the<br>block                               | Sit in the<br>sunshine                                              |
|-----------------------------------------------------------------|-----------------------------------------|---------------------------------------------------------------------|------------------------------------------------------|------------------------------------------------------------------|---------------------------------------------------------------------|
| jacks (                                                         | jumping<br>or other<br>ivity)           | Start your day<br>with a glass of<br>water (instead<br>of caffeine) | Take a bath or<br>try float<br>therapy               | Visualize a goal:<br>place to visit or<br>thing to<br>accomplish | Enjoy de-<br>stressing foods:<br>nuts, oatmeal,<br>avocado, berries |
| co-w<br>friend                                                  | liment a<br>orker,<br>or family<br>mber | Buy a new<br>houseplant                                             | Try progressive<br>muscle<br>relaxation<br>(PMR)     | Make a list of your worries & circle those you can act on        | Enjoy a phone-<br>free hour: no<br>calls or scrolling               |
| Spend 45<br>minutes being<br>creative: paint,<br>doodle, colour |                                         | Dance like no<br>one's watching                                     | Sit in a quiet<br>space with your<br>favourite drink | Enjoy a snack –<br>mindfully!                                    | Meet a friend<br>for coffee                                         |
| fun                                                             | omething<br>with a<br>end               | Enjoy a square<br>of dark<br>chocolate                              | Compliment<br>yourself!                              | Do some yoga<br>or meditation                                    | Walk through a<br>park, garden, or<br>wooden area                   |

## BE WELL BINGO

## Stress Management Challenge