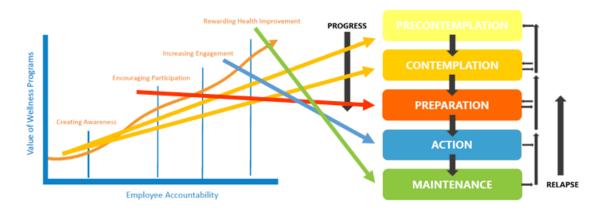

## Multi-Level, Multi-Component

## **Building Your Toolbox**



| Programs              | Target<br>Audience | Communication<br>Strategies | Level of<br>Readiness<br>to Change | Personal or<br>Organizational<br>Relevance | Resources<br>Needed | Evaluation<br>Measures |
|-----------------------|--------------------|-----------------------------|------------------------------------|--------------------------------------------|---------------------|------------------------|
| Awareness             |                    |                             |                                    |                                            |                     |                        |
| Individually Tailored |                    |                             |                                    |                                            |                     |