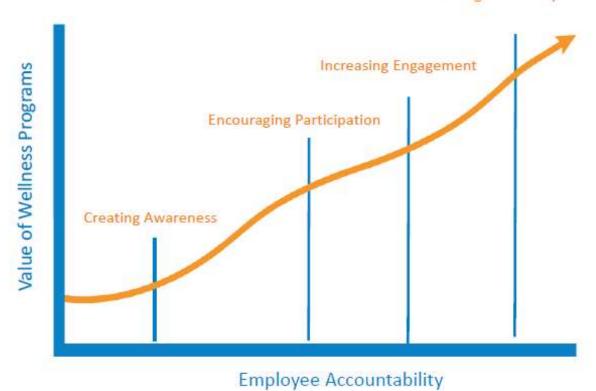

# PollEv.com/home User: employeewell194

What have you tried? Virtual/Onsite initiatives?

Creating Awarent

Pre-contemplation, Contemp

- Coffee Connection Question of the Day
- Gratitude Chat Group
- Scavenger Hunt
- Show n' Tell (fav mug, socks, wine glass)
- Good Things Message Board
- Staff Meeting Trivia, Jeopardy, book club
- Adult Recess
  - Inclusive
  - Highly Visible
  - Simple (grade 4 level)
  - Leverage feedback

- Health Coaching (one-on-one)
- Health Assessments
- Health Risk Assessments with Feedback
  - Repetitive
  - 6-8 weeks in advance
  - Pair with other awareness-based programs
  - Motivation factor....

## sing Engagement Action

- Communications
- 8 weeks in advance
- Pair with other awarenessbased programs
- FUN factor...

ា lmprovement aintenance