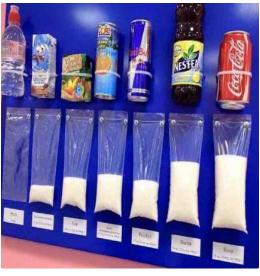

on Next steps



#### Rewarding Health Improvement





#### **MODULE 1**

Defining Workplace Wellnes and Setting Objectives

- Workplace wellness fundamentals
- Defining a healthy workplace
- Key elements for planning
- Setting objectives

#### **MODULE 3**

Successful Implementation Strategies

- Successful keys to implementation
- Not the ABCs but the CVIs
  - Communication
  - Visibility
  - Integration
- Creating program depth
- Building the strategy

#### ODULE 4

aluating Your Wellness ogram

Establishing value – What measure and how to report VOI vs ROI Why, What, How of evaluation Next steps



## **READINESS TO CHANGE**



EMPLOYEE WELLNESS SOLUTIONS NETWORK







## INTERACTIVE POLL

# PollEv.com/home User: employeewell194

What have you tried? Virtual/Onsite initiatives?









Creating Awarent

Pre-contemplation, Contemp



- Coffee Connection Question of the Day
- Gratitude Chat Group
- Scavenger Hunt
- Show n' Tell (fav mug, socks, wine glass)
- Good Things Message Board
- Staff Meeting Trivia, Jeopardy, book club
- Adult Recess
  - Inclusive
  - Highly Visible
  - Simple (grade 4 level)
  - Leverage feedback







- Health Coaching (one-on-one)
- Health Assessments
- Health Risk Assessments with Feedback
  - Repetitive
  - 6-8 weeks in advance
  - Pair with other awareness-based programs
  - Motivation factor....







## sing Engagement Action













- Communications
- 8 weeks in advance
- Pair with other awarenessbased programs
- FUN factor...



ា lmprovement aintenance







## Strategic Affiliate Memory Jogger

Name, Company Name, Email/Cont