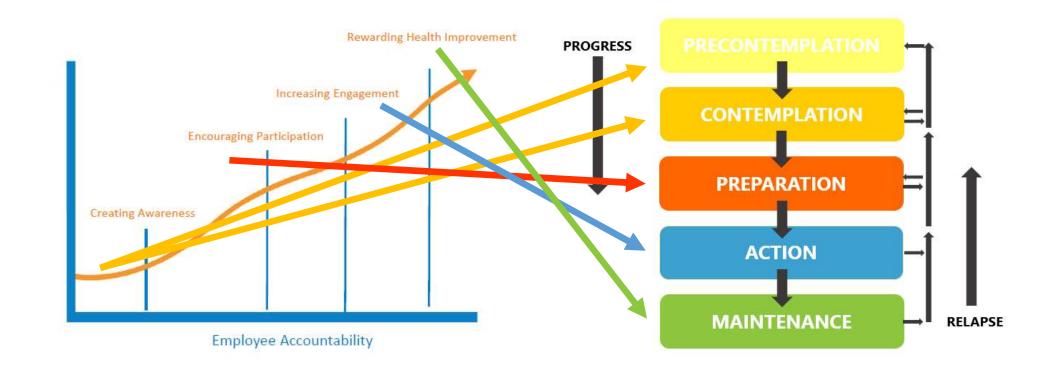

#### Rewarding Health Improvement

## **READINESS TO CHANGE**

EMPLOYEE WELLNESS SOLUTIONS NETWORK

# PollEv.com/home User: employeewell194

What have you tried? Virtual/Onsite initiatives?

Creating Awarent

Pre-contemplation, Contemp

- Coffee Connection Question of the Day
- Gratitude Chat Group
- Scavenger Hunt
- Show n' Tell (fav mug, socks, wine glass)
- Good Things Message Board
- Staff Meeting Trivia, Jeopardy, book club
- Adult Recess
  - Inclusive
  - Highly Visible
  - Simple (grade 4 level)
  - Leverage feedback

- Health Coaching (one-on-one)
- Health Assessments
- Health Risk Assessments with Feedback
  - Repetitive
  - 6-8 weeks in advance
  - Pair with other awareness-based programs
  - Motivation factor....

## sing Engagement Action

- Communications
- 8 weeks in advance
- Pair with other awarenessbased programs
- FUN factor...

ា lmprovement aintenance