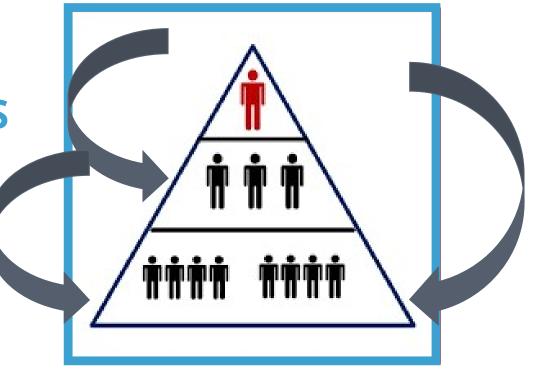

## LEADERSHIP ENGAGEMENT FOR SUSTAINABILITY

- Help leaders convey the rationale match to organizational goals
- Meaningful purpose
- > Speak their language
- Commit to regular updates for the C-suite
- > Leverage their testimonials
- > Townhalls, staff meetings, etc...

### **SUPPORTIVE LEADERS**

- Align wellness with goals
- Communications
- Power, status, credibility

Brown et al., 2005; Linnan et al., 2001