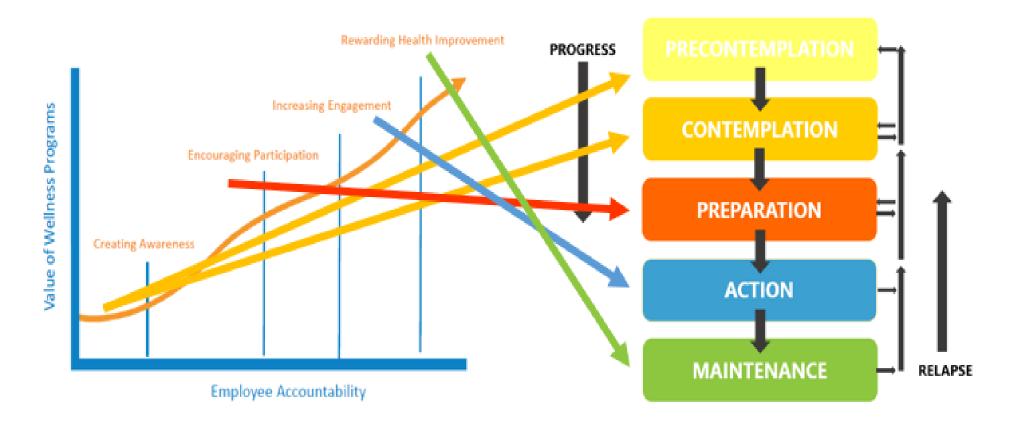

## Multi-Level, Multi-Component

## **Building Your Toolbox**





Powered by:



## Multi-Level, Multi-Component

## **Building Your Toolbox**

|                           | Target<br>Audience | Communication<br>Strategies | Level of<br>Readiness<br>to Change | Personal or<br>Organizational<br>Relevance | Resources<br>Needed | Evaluation<br>Measures |
|---------------------------|--------------------|-----------------------------|------------------------------------|--------------------------------------------|---------------------|------------------------|
| Awareness<br>Programs     |                    |                             |                                    |                                            |                     |                        |
| Individually-<br>Tailored |                    |                             |