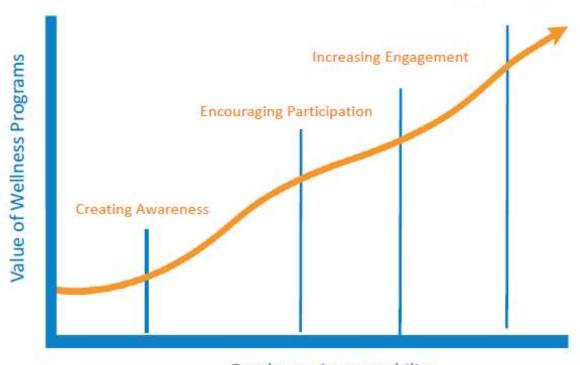

## PollEv.com/home User: employeewell194

What have you tried? Virtual/Onsite initiatives?

Creating Aware no Pre-contemplation, Contemp

- Coffee Connection Question of the Day
- Gratitude Chat Group
- Scavenger Hunt
- Show n' Tell (fav mug, socks, wine glass)
- Good Things Message Board
- Staff Meeting Trivia, Jeopardy, book club
- Adult Recess
  - Inclusive
  - Highly Visible
  - Simple (grade 4 level)
  - Leverage feedback