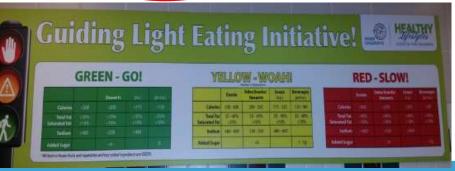

ext steps









## **CHOICE ARCHITECTURE**





Morning Coffee
Take some deep breaths
and stretch between
sips.



Morning Routine
Work in some bodyconditioning with squats,
lunges, and heel raises as
you brush.





Social Media Check March on the spot as you catch up on posts.



STACKING

Dinner Prep

Make dinner prep fun by

**HABIT** 



Afternoon Slump Re-energize your body with a 10-minute microburst.



Before Bed Wrap up the day with 10 minutes of yoga.



dancing as you cook.

After Dinner
Take a walk with the family or play in the backyard.









## **Creating Awareness**

Pre-contemplation, Contemplation









- Coffee Connection Question of the Day
- Virtual Scavenger Hunt
- Show n' Tell (fav mug, socks, wine glass)
- Good Things Message Board
- Humour First Aid Kit







## **Encouraging Participation**

Preparation





Virtual Health Fair

Virtual Exercise Classes

Healthy Cooking Demos

• Virtual Workshops, Lunch n' Learns

Virtual Staff Development Day

Virtual Challenges







## **Increasing Engagement**

Action









- Virtual Health Coaching (one-onone)
- Virtual Health Assessments
- Health Risk Assessments with Feedback









## **Health Improvement Maintenance**













## Strategic Affiliate Memory Jogger

Name, Company Name, Email/Contact

| Acupuncture