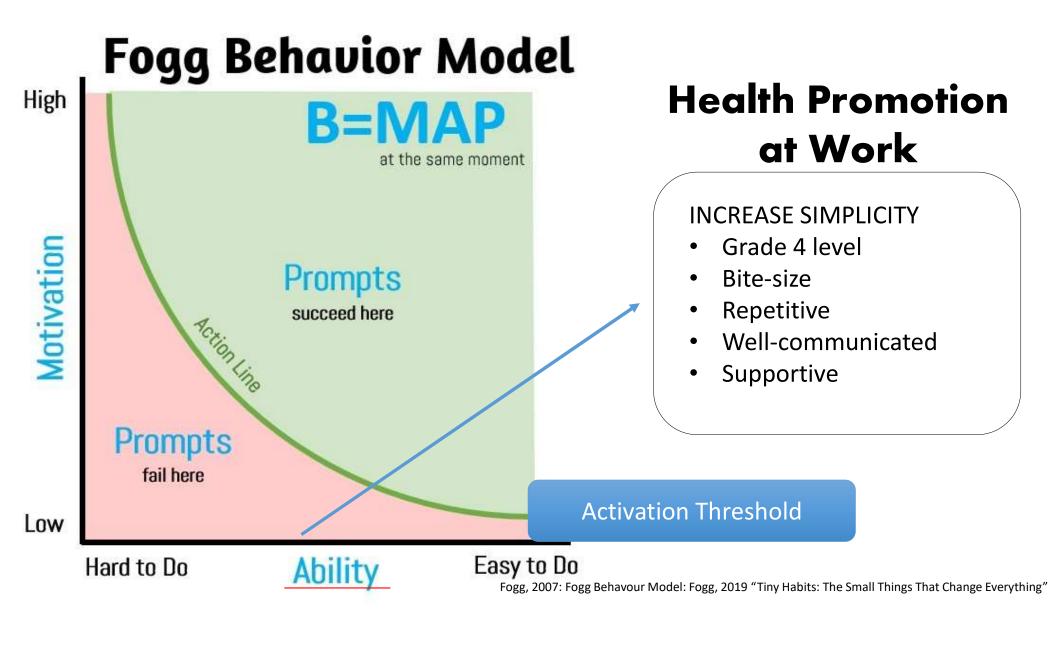

# OPTIMAL COMMUNICATION

- ✓ Repetition
- ✓ Bite-sized messages
- ✓ Meaningful to the individual
- ✓ Triggers, nudges, motivation