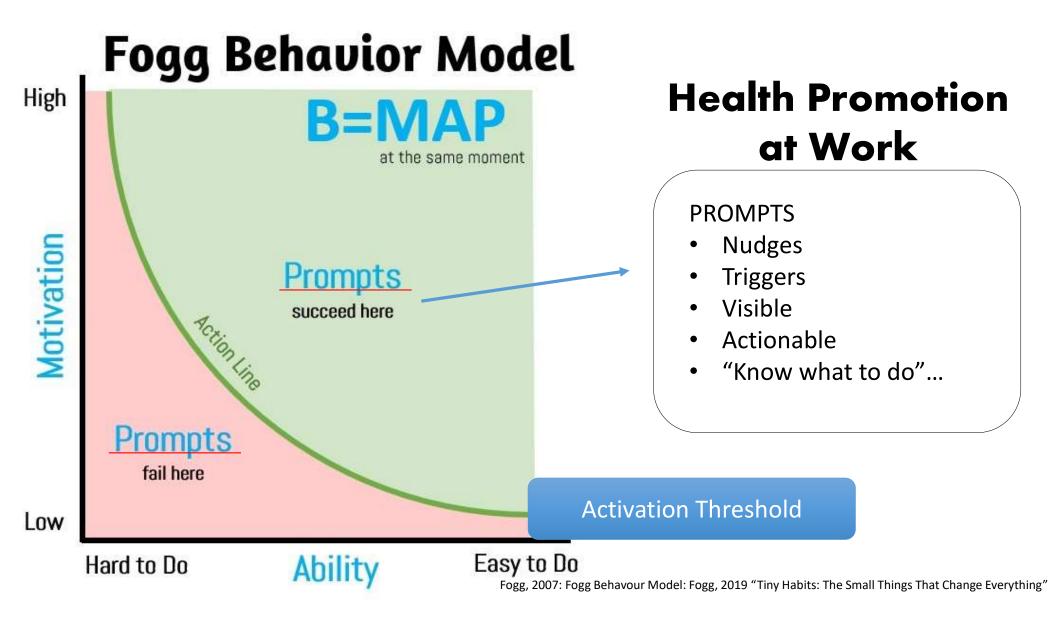

# OPTIMAL COMMUNICATION

- ✓ Repetition
- ✓ Bite-sized messages
- ✓ Meaningful to the individual
- ✓ Triggers, nudges, motivation

# Is what we're doing showing value? Visible enough?

- Visible wellness promotions and events
- Wellness Champion touchpoints
- Linking wellness to other staff events/meetings
- Incentives

\*\*\*\*At least 4 weeks to lead to main initiative