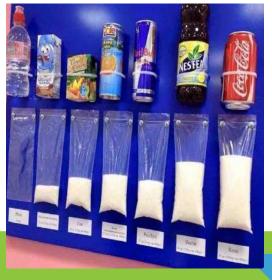

depth
- Building the strategy

## ODULE 4

aluating Your Wellness ogram

Establishing value – What measure and how to report VOI vs ROI Why, What, How of evaluation Next steps









## **CHOICE ARCHITECTURE**





Morning Coffee
Take some deep breaths
and stretch between
sips.



Morning Routine
Work in some bodyconditioning with squats,
lunges, and heel raises as
you brush.





Social Media Check March on the spot as you catch up on posts.



STACKING

Dinner Prep

Make dinner prep fun by

**HABIT** 



Afternoon Slump Re-energize your body with a 10-minute microburst.



Before Bed Wrap up the day with 10 minutes of yoga.



dancing as you cook.

After Dinner
Take a walk with the family or play in the backyard.









## **Creating Awareness**

Pre-contemplation, Contemplation









- Coffee Connection Question of the Day
- Virtual Scavenger Hunt
- Show n' Tell (fav mug, socks, wine glass)
- Good Things Message Board
- Humour First Aid Kit







## **Encouraging Participation**

Preparation





Virtual Health Fair

Virtual Exercise Classes

Healthy Cooking Demos

• Virtual Workshops, Lunch n' Learns

Virtual Staff Development Day

Virtual Challenges







## **Increasing Engagement**

Action









- Virtual Health Coaching (one-onone)
- Virtual Health Assessments
- Health Risk Assessments with Feedback









## **Health Improvement Maintenance**













## Strategic Affiliate Memory Jogger

Name, Company Name, Email/Contact

| Acupuncture