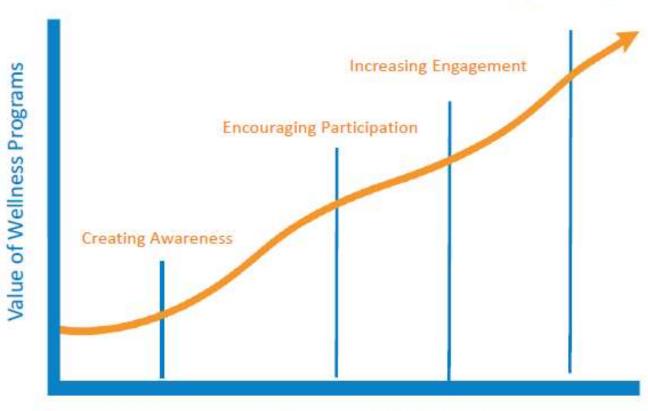

## **Creating Awareness**

Pre-contemplation, Contemplation

- Coffee Connection Question of the Day
- Virtual Scavenger Hunt
- Show n' Tell (fav mug, socks, wine glass)
- Good Things Message Board
- Humour First Aid Kit

## **Encouraging Participation**

Preparation

Virtual Health Fair

Virtual Exercise Classes

Healthy Cooking Demos

• Virtual Workshops, Lunch n' Learns

Virtual Staff Development Day

Virtual Challenges

## **Increasing Engagement**

Action

- Virtual Health Coaching (one-onone)
- Virtual Health Assessments
- Health Risk Assessments with Feedback

## **Health Improvement Maintenance**