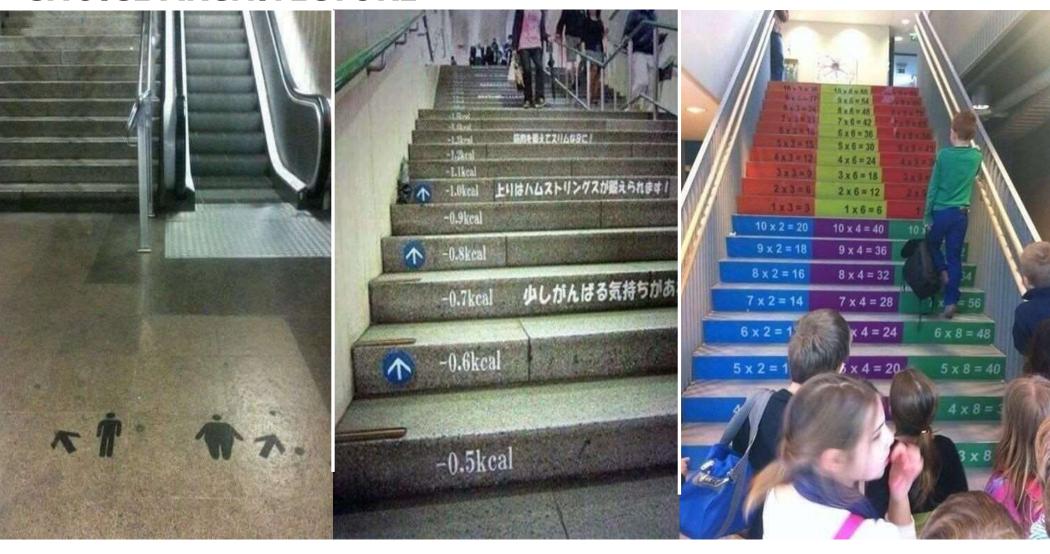

## **CHOICE ARCHITECTURE**

Morning Coffee
Take some deep breaths
and stretch between
sips.

Morning Routine
Work in some bodyconditioning with squats,
lunges, and heel raises as
you brush.

Social Media Check March on the spot as you catch up on posts.

STACKING

Dinner Prep

Make dinner prep fun by

**HABIT** 

Afternoon Slump Re-energize your body with a 10-minute microburst.

Before Bed Wrap up the day with 10 minutes of yoga.

dancing as you cook.

After Dinner
Take a walk with the family or play in the backyard.