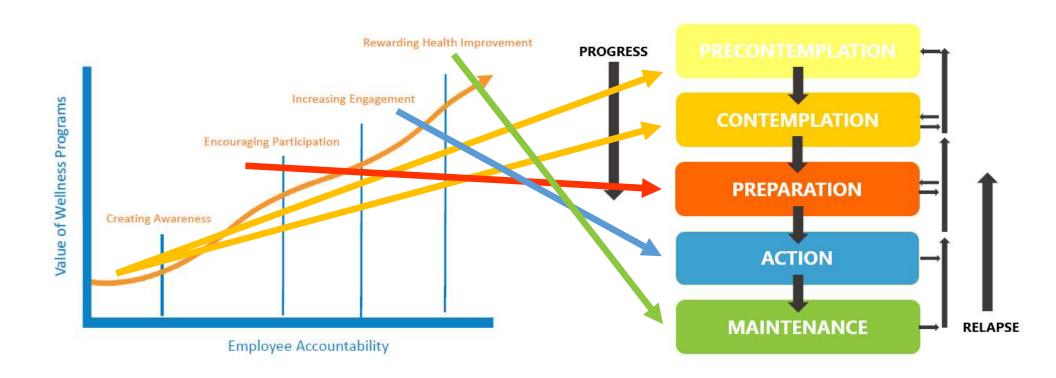

## Rewarding Health Improvement

**Employee Accountability** 

## **Creating Awareness**

Pre-contemplation, Contemplation

- Coffee Connection Question of the Day
- Virtual Scavenger Hunt
- Show n' Tell (fav mug, socks, wine glass)
- Good Things Message Board
- Humour First Aid Kit

## **Encouraging Participation**

Preparation

Virtual Health Fair

Virtual Exercise Classes

Healthy Cooking Demos

• Virtual Workshops, Lunch n' Learns

Virtual Staff Development Day

Virtual Challenges

## **Increasing Engagement**

Action

- Virtual Health Coaching (one-onone)
- Virtual Health Assessments
- Health Risk Assessments with Feedback

## **Health Improvement Maintenance**