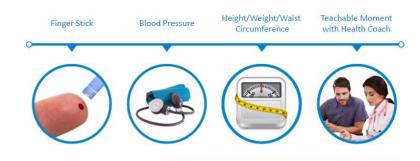

catch up on posts.



STACKING

Dinner Prep

Make dinner prep fun by

**HABIT** 



Afternoon Slump Re-energize your body with a 10-minute microburst.



Before Bed Wrap up the day with 10 minutes of yoga.



dancing as you cook.

After Dinner
Take a walk with the family or play in the backyard.









## **Creating Awareness**

Pre-contemplation, Contemplation









- Coffee Connection Question of the Day
- Virtual Scavenger Hunt
- Show n' Tell (fav mug, socks, wine glass)
- Good Things Message Board
- Humour First Aid Kit







## **Encouraging Participation**

Preparation





Virtual Health Fair

Virtual Exercise Classes

Healthy Cooking Demos

• Virtual Workshops, Lunch n' Learns

Virtual Staff Development Day

Virtual Challenges







## **Increasing Engagement**

Action









- Virtual Health Coaching (one-onone)
- Virtual Health Assessments
- Health Risk Assessments with Feedback









## **Health Improvement Maintenance**













## Strategic Affiliate Memory Jogger

Name, Company Name, Email/Contact

| Acupuncture