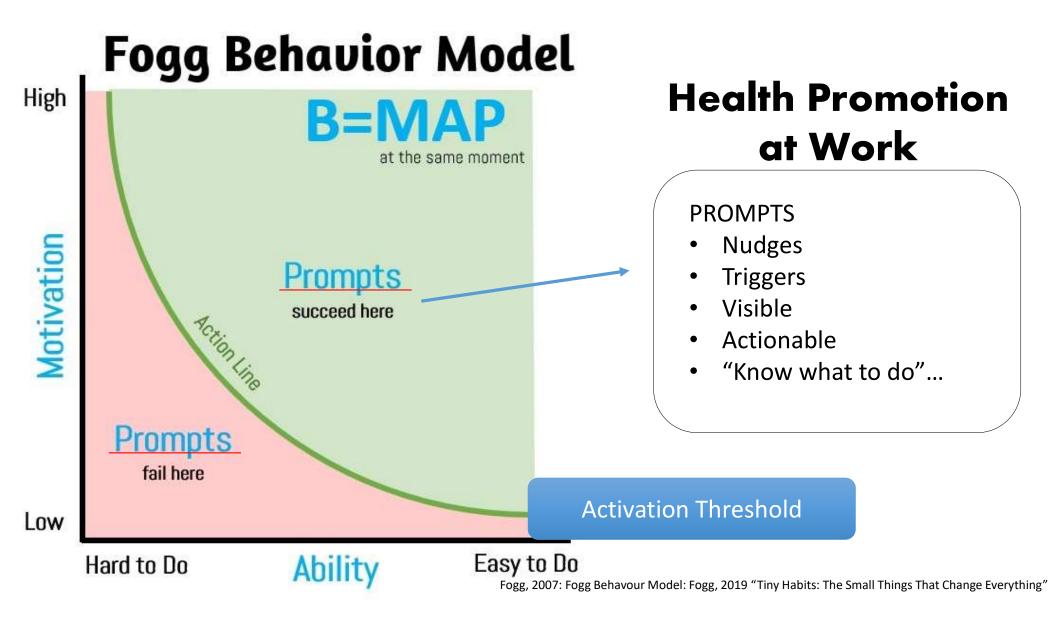

# OPTIMAL COMMUNICATION

- ✓ Repetition
- ✓ Bite-sized messages
- ✓ Meaningful to the individual
- ✓ Triggers, nudges, motivation

## **OPTIMAL VISIBILITY**