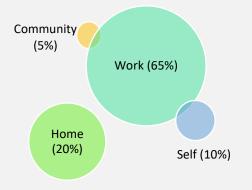

#### **ASSESS YOUR CURRENT SITUATION**

Draw 4 circles of different sizes representing the four main areas of your life: **Work, Home, Self, Community.**The circle values should total 100%. Show how compatible the different areas are by redrawing these circles with overlap. Those that overlap are more compatible than those that stand alone.

### **Example:**

- Short-term goals: Work promotion and starting a family.
- This picture tells me that I am currently focused on work life.
- I am happy with work as my focus as I am working towards a
  promotion and agree that the majority of my time and efforts
  need to be spent here. I realize, however, that a shift needs to be
  made to prepare for family life.

ACTION STEPS: Integrate "Home" and "Work", add to "Self"