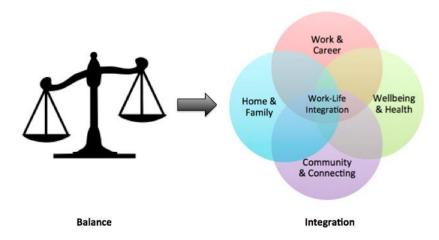

# How do we adapt? Redefine work-life balance.

Accept that work-life balance is impossible. You can never fully balance work and life. A scale is only balanced until something throws it off. Viewing work as a separate entity to life gets in the way of our overall happiness and fulfillment.

### **WORK-LIFE INTEGRATION**

Work-life integration is about removing the boundaries and separation between the different facets of life. This allows us to align goals to create the life that works for you.