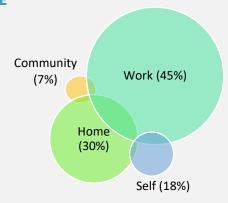

#### **BUILD INTEGRATION INTO YOUR LIFE**

List the skills, hobbies, and passion that you value? What brings you a sense of achievement and/or enjoyment? Can any of these be integrated into your circles to make them more compatible? Here is an example of integration and building of "Self".

Skills: Leadership, Creativity
Hobbies: Self-Improvement Projects
Passions: Nutrition, Health & Wellness,

Veganism, Friends

## Vegan Supper Club!

Lead a Monthly

#### **Improvements:**

- My passion for nutrition and health can be integrated through a monthly supper club exploring vegan options in the city.
   (Adds to "Self" and integrates "Community")
- Participate more in daily household chores. (Integrates "Home")
- Schedule morning workouts with my husband through the week on more flexible days.
  - (Integrates "Work", "Home", and adds to "Self")
- Be accessible to work in the evenings but commit to 2 phone-free hours (Integrates "Work", "Home", and "Self")