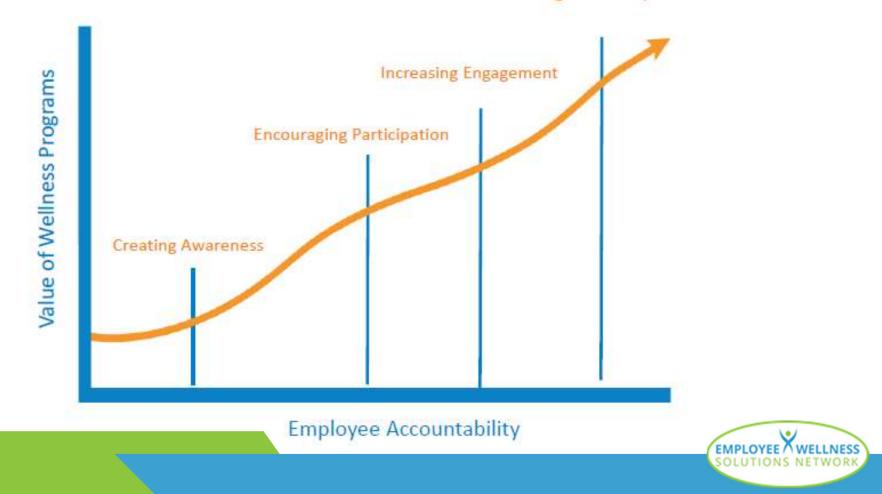

#### **Creating Awareness** Pre-contemplation, Contemplation

Visual, multiple placements, all sources of communication (bathrooms, media boards, cross-communication)

#### Increasing Engagement Action

Challenges, exercise classes, lunch n' learns, sign-ups

#### Encouraging Participation Preparation

Passive challenges, health fairs, outreach

#### Health Improvement Maintenance