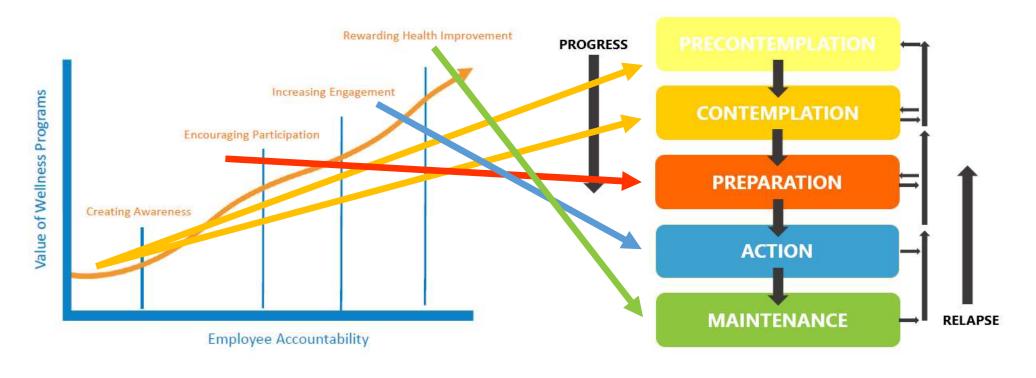

#### **Creating Awareness** Pre-contemplation, Contemplation

Visual, multiple placements, all sources of communication (bathrooms, media boards, cross-communication)

#### Increasing Engagement Action

Challenges, exercise classes, lunch n' learns, sign-ups

#### Encouraging Participation Preparation

Passive challenges, health fairs, outreach

#### Health Improvement Maintenance