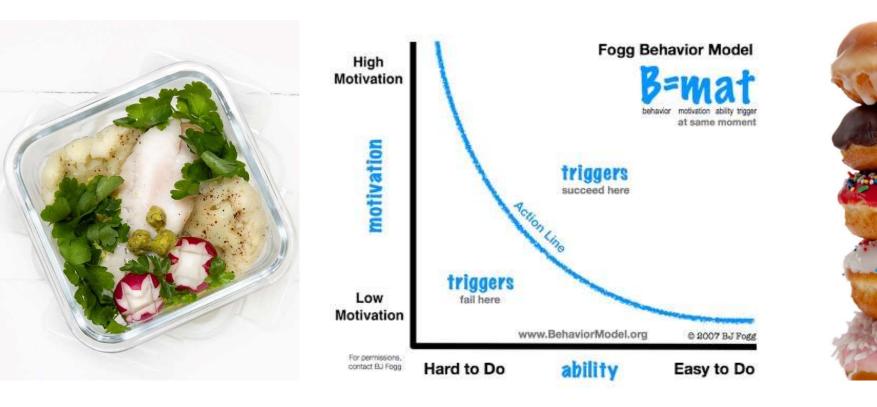

### **BEHAVIOUR CHANGE MODEL**

### **TRAYLESS EXPERIMENT**

- ✓ Food & beverage waste decreased by 30-50%
- Students gained less
  weight & improved health
- ✓ 12% less water used (dish room)

### **REDUCE SPILLAGE**

### **CHOICE ARCHITECTURE**