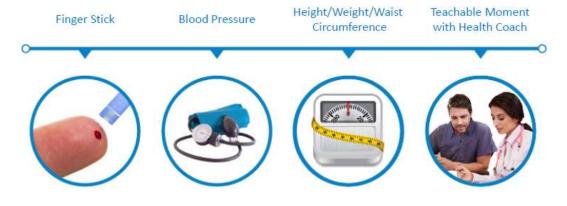

#### Health Questionnaire – 10 minutes

**CORPORATE WELLNESS** 

EMBERSHIP

- My Health Overview
- Stress and Emotional Health
- Physical Activity
- Eating Habits
- My Workplace
- My Readiness to Change
- My Health Interests
- Custom Log-In Page
- Member Portal
- Individual Assessment user-friendly