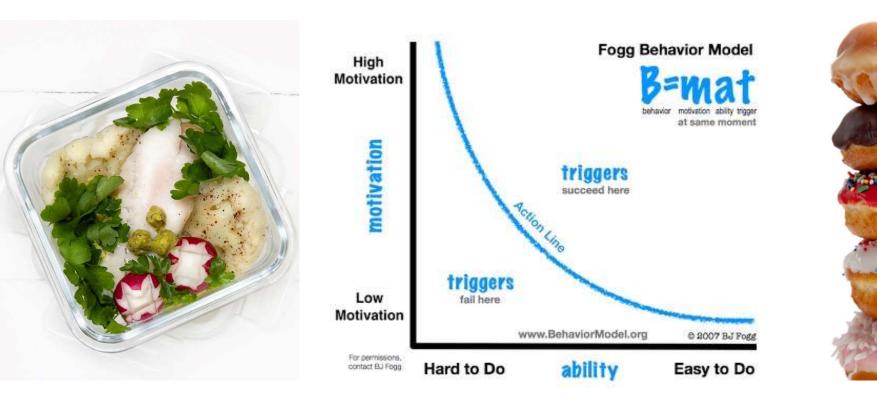

### **BEHAVIOUR CHANGE MODEL**

CORPORATE WELLNESS

# OPTIMAL COMMUNICATION

- ✓ Repetition
- ✓ Bite-sized messages
- $\checkmark$  Meaningful to the individual
- ✓ Triggers, nudges, motivation