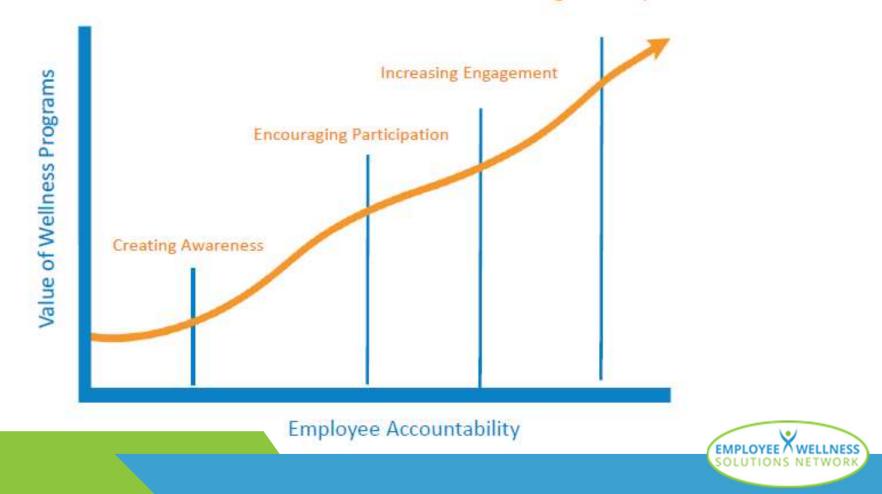

#### **Creating Awareness** Pre-contemplation, Contemplation

Visual, multiple placements, all sources of communication (bathrooms, media boards, cross-communication)

#### Increasing Engagement Action

Challenges, exercise classes, lunch n' learns, sign-ups

### Encouraging Participation Preparation

Passive challenges, health fairs, outreach

#### Health Improvement Maintenance