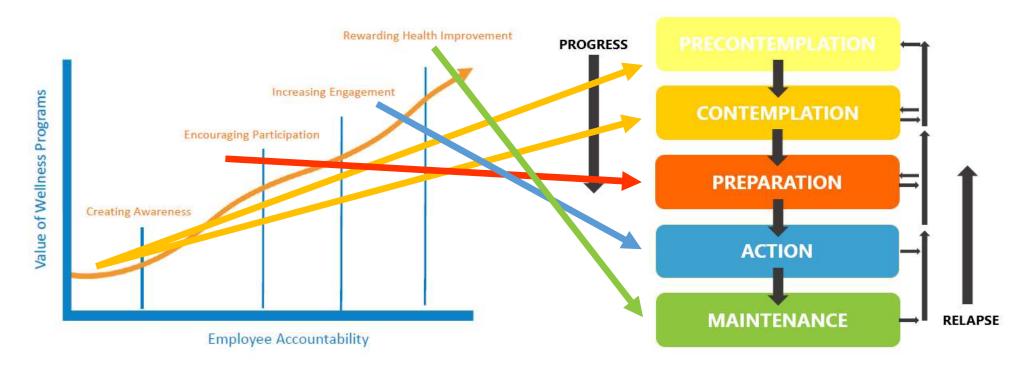

#### **Creating Awareness** Pre-contemplation, Contemplation

Visual, multiple placements, all sources of communication (bathrooms, media boards, cross-communication)

#### Increasing Engagement Action

Challenges, exercise classes, lunch n' learns, sign-ups

### Encouraging Participation Preparation

Passive challenges, health fairs, outreach

#### Health Improvement Maintenance