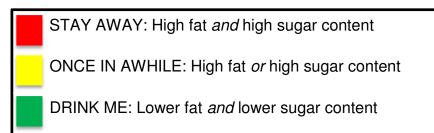

## **HIGHWAY TO HEALTH**

What's in the Brew? PART II

Grabbing a cup? Look down this list to see if you frequently drink a red or yellow beverage. Try to stick with green beverages, but treat yourself to a yellow beverage once in a while!