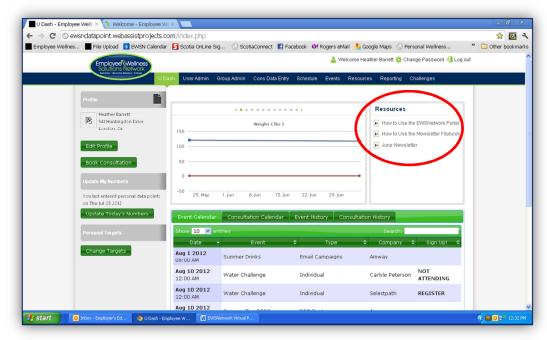

### Access Resources (Start Time – 5:42)

At the top right hand side of the Dashboard you will have be able to access various resources provided by EWSNetwork. To view simply click the link.