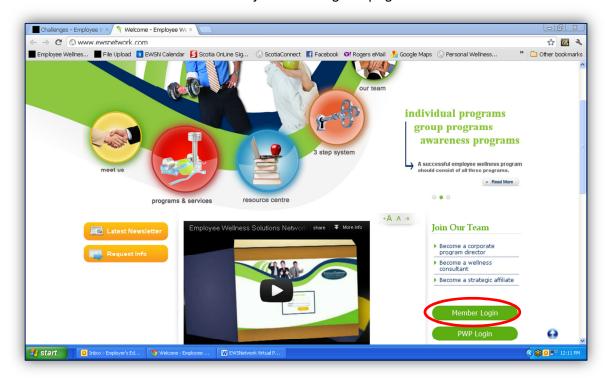

#### www.ewsnetwork.com

Click on "Member Login" button half way down right hand side of the page.

This will take you to the sign-in page below.