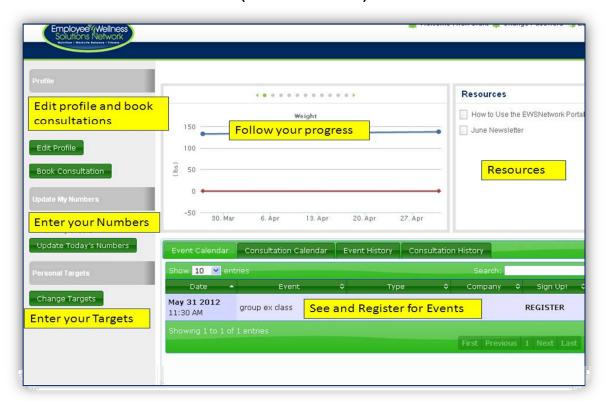

### Through the dashboard you are able to:

# Edit your Profile (Start Time - 1:50)

### Book a Consultation (Start Time – 2:14)

- Step 1 Pick the consultant and click NEXT.
- **Step 2**.- This will bring up the Consultants schedule.

  All available appointments will be in bold (see below)
- **Step 3** Select 3 appointment times by clicking the timeframe and then hit SUBMIT.

### Set Your Targets

(Start Time - 3:08)

You can set targets for yourself that will show up as a red line on your various graphs to measure your progress.

### Enter your Numbers (Start Time – 3:36)

You can track your Weight, Minutes walked, Water intake, Fruits & Veggie servings, Hours Slept, Stress level and Body Measurements.

### <u>Track Your Progress</u> (Start Time – 3:57)

When you input your numbers for the above criteria your progress will show on the graph.

## See and Register for Upcoming Events (Start Time – 4:30)

- You are able to search for specific event by typing in the event type, name, date in the search box.
- You will also be able to see history of events and consultations through the appropriate tab.
- If you roll over the Event Name a description of the event will pop up for you to read as seen below.
- The event calendar is at the bottom of the User Dashboard. If you would like to participate in an
  upcoming event simply click REGISTER beside the event. It will then show on your dashboard at
  ATTENDING. If you need to cancel your registration prior to the event click ATTENDING once and it
  will change to show NOT ATTENDING.