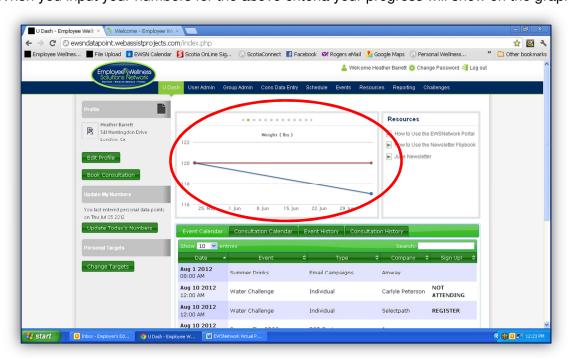

### <u>Track Your Progress</u> (Start Time – 3:57)

When you input your numbers for the above criteria your progress will show on the graph.