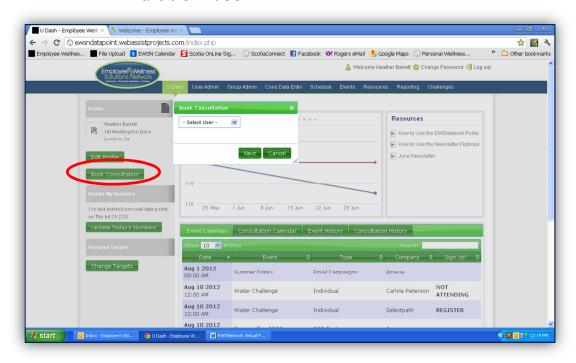

### Book a Consultation (Start Time – 2:14)

- Step 1 Pick the consultant and click NEXT.
- **Step 2**.- This will bring up the Consultants schedule.

  All available appointments will be in bold (see below)
- **Step 3** Select 3 appointment times by clicking the timeframe and then hit SUBMIT.