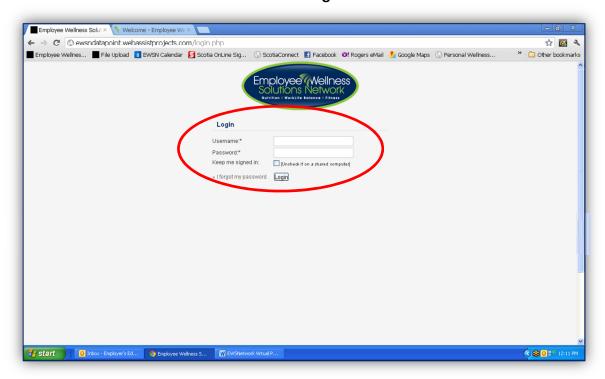

#### **Member Login Page**

Your user name = your email address or first name last name all one word lower-case. (ie. johnsmith)

Password = Temporary password provided by EWSN (which can be changed after initial sign-in)

Click Login