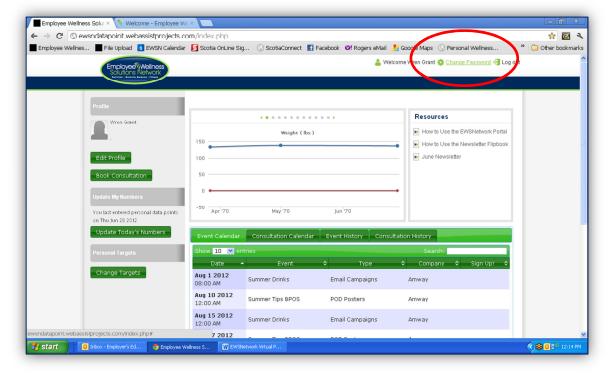

### **EWSNetwork Portal Quick Reference Video**

Tips to navigating through the User Dashboard
For more detailed instructions on the User Dashboard you can access the
Portal Training Video via the link below.
Video start times for each section noted below.

http://youtu.be/8kTNO x8RM8

## Signing into the Portal (Start Time - 0.30)

#### www.ewsnetwork.com

Click on "Member Login" button half way down right hand side of the page.

This will take you to the sign-in page below.





#### **Member Login Page**

Your user name = your email address or first name last name all one word lower-case. (ie. johnsmith)

Password = Temporary password provided by EWSN (which can be changed after initial sign-in)

Click Login



### **Change Password Button**





# User Dashboard (Start Time – 1:30)





### Through the dashboard you are able to:

# Edit your Profile (Start Time - 1:50)





### Book a Consultation (Start Time – 2:14)

- Step 1 Pick the consultant and click NEXT.
- **Step 2**.- This will bring up the Consultants schedule.

  All available appointments will be in bold (see below)
- **Step 3** Select 3 appointment times by clicking the timeframe and then hit SUBMIT.







### Set Your Targets

(Start Time - 3:08)

You can set targets for yourself that will show up as a red line on your various graphs to measure your progress.



### Enter your Numbers (Start Time – 3:36)

You can track your Weight, Minutes walked, Water intake, Fruits & Veggie servings, Hours Slept, Stress level and Body Measurements.





### <u>Track Your Prog