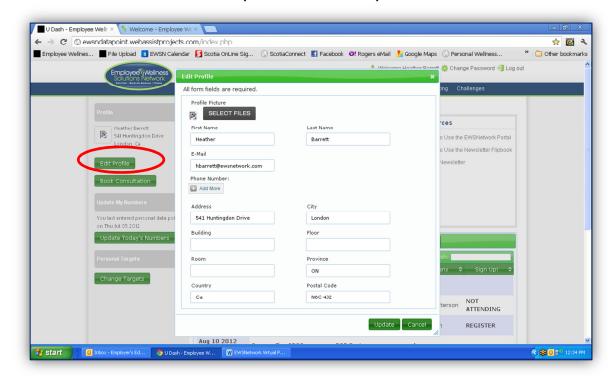

shboard
For more detailed instructions on the User Dashboard you can access the
Portal Training Video via the link below.
Video start times for each section noted below.

http://youtu.be/8kTNO x8RM8

## Signing into the Portal (Start Time - 0.30)

#### www.ewsnetwork.com

Click on "Member Login" button half way down right hand side of the page.

This will take you to the sign-in page below.





#### **Member Login Page**

Your user name = your email address or first name last name all one word lower-case. (ie. johnsmith)

Password = Temporary password provided by EWSN (which can be changed after initial sign-in)

Click Login



### **Change Password Button**





# User Dashboard (Start Time – 1:30)





### Through the dashboard you are able to:

# Edit your Profile (Start Time - 1:50)





### Book a Consultation (Start Time – 2:14)

- Step 1 Pick the consultant and click NEXT.
- **Step 2**.- This will bring up the Consultants schedule.

  All available appointments will be in bold (see below)
- **Step 3** Select 3 appointment times by clicking the timeframe and then hit SUBMIT.







### Set Your Targets

(Start Time - 3:08)

You can set targets for yourself that will show up as a red line on your various graphs to measure your progress.



### Enter your Numbers (Start Time – 3:36)

You can track your Weight, Minutes walked, Water intake, Fruits & Veggie servings, Hours Slept, Stress level and Body Measurements.





### <u>Track Your Progress</u> (Start Time – 3:57)

When you input your numbers for the above criteria your progress will show on the graph.





## See