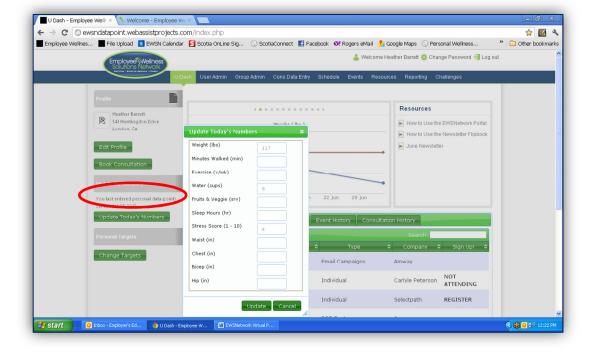

### Enter your Numbers (Start Time – 3:36)

You can track your Weight, Minutes walked, Water intake, Fruits & Veggie servings, Hours Slept, Stress level and Body Measurements.