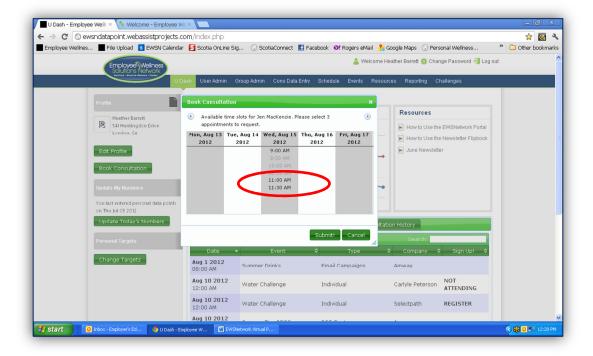

### Book a Consultation (Start Time – 2:14)

- Step 1 Pick the consultant and click NEXT.
- **Step 2**.- This will bring up the Consultants schedule.

  All available appointments will be in bold (see below)
- **Step 3** Select 3 appointment times by clicking the timeframe and then hit SUBMIT.