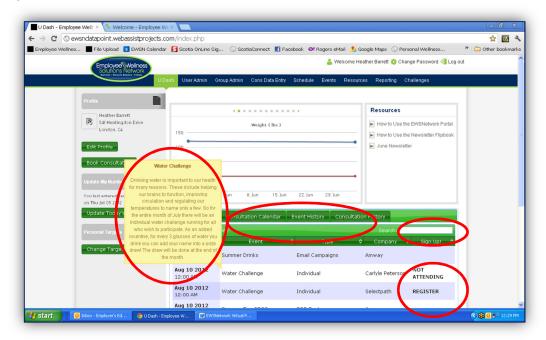

## See and Register for Upcoming Events (Start Time – 4:30)

- You are able to search for specific event by typing in the event type, name, date in the search box.
- You will also be able to see history of events and consultations through the appropriate tab.
- If you roll over the Event Name a description of the event will pop up for you to read as seen below.
- The event calendar is at the bottom of the User Dashboard. If you would like to participate in an
  upcoming event simply click REGISTER beside the event. It will then show on your dashboard at
  ATTENDING. If you need to cancel your registration prior to the event click ATTENDING once and it
  will change to show NOT ATTENDING.