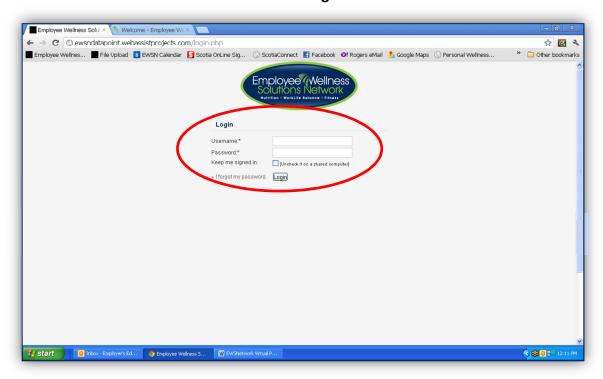

### **Member Login Page**

Your user name = your email address or first name last name all one word lower-case. (ie. johnsmith)
Password = Temporary password provided by EWSN (which can be changed after initial sign-in)
Click Login