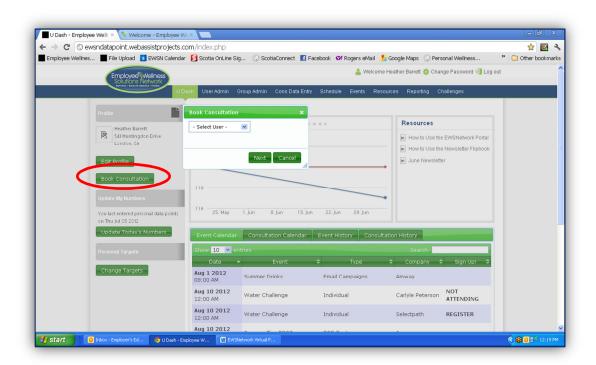

### Book a Consultation (Start Time – 2:14)

- **Step 1** Pick the consultant and click NEXT.
- **Step 2**.- This will bring up the Consultants schedule.

  All available appointments will be in bold (see below)
- **Step 3** Select 3 appointment times by clicking the timeframe and then hit SUBMIT.