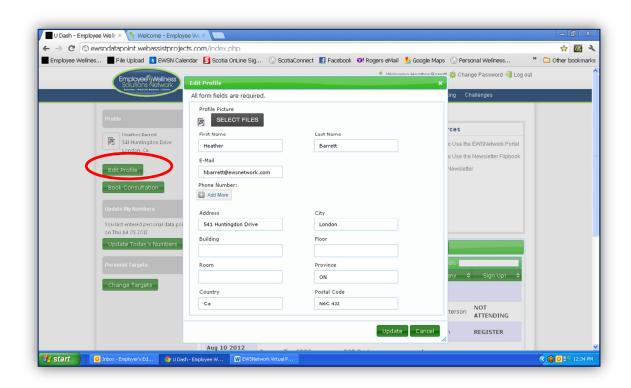

ashboard
For more detailed instructions on the User Dashboard you can access the
Portal Training Video via the link below.
Video start times for each section noted below.

http://youtu.be/8kTNO x8RM8

## Signing into the Portal (Start Time - 0.30)

#### www.ewsnetwork.com

Click on "Member Login" button half way down right hand side of the page.

This will take you to the sign-in page below.





### **Member Login Page**

Your user name = your email address or first name last name all one word lower-case. (ie. johnsmith)
Password = Temporary password provided by EWSN (which can be changed after initial sign-in)
Click Login



### **Change Password Button**





### User Dashboard (Start Time – 1:30)





### Through the dashboard you are able to:

# Edit your Profile (Start Time - 1:50)





### Book a Consultation (Start Time – 2:14)

- **Step 1** Pick the consultant and click NEXT.
- **Step 2**.- This will bring up the Consultants schedule.

  All available appointments will be in bold (see below)
- **Step 3** Select 3 appointment times by clicking the timeframe and then hit SUBMIT.







### Set Your Targets

(Start Time - 3:08)

You can set targets for yourself that will show up as a red line on your various graphs to measure your progress.



### Enter your Numbers (Start Time – 3:36)

You can track your Weight, Minutes walked, Water intake, Fruits & Veggie servings, Hours Slept, Stress level and Body Measurements.





# Track Your Progress (Start Time – 3:57)

When you input your numbers for the above criteria your progress will show on the graph.



## See and Reg