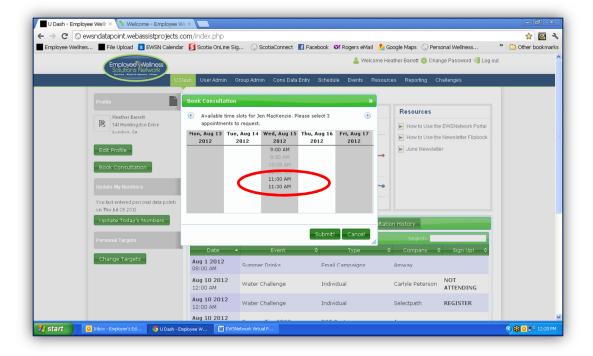

### Book a Consultation (Start Time – 2:14)

- **Step 1** Pick the consultant and click NEXT.
- **Step 2**.- This will bring up the Consultants schedule.

  All available appointments will be in bold (see below)
- **Step 3** Select 3 appointment times by clicking the timeframe and then hit SUBMIT.