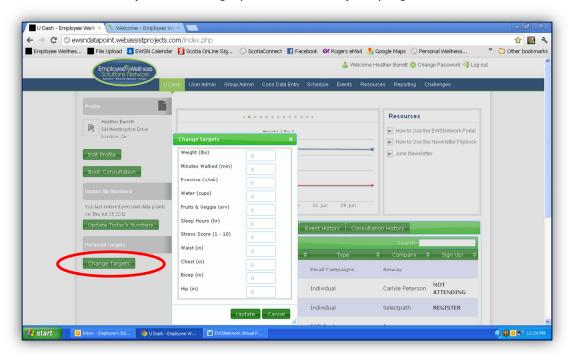

### Set Your Targets

(Start Time - 3:08)

You can set targets for yourself that will show up as a red line on your various graphs to measure your progress.

### Enter your Numbers (Start Time – 3:36)

You can track your Weight, Minutes walked, Water intake, Fruits & Veggie servings, Hours Slept, Stress level and Body Measurements.