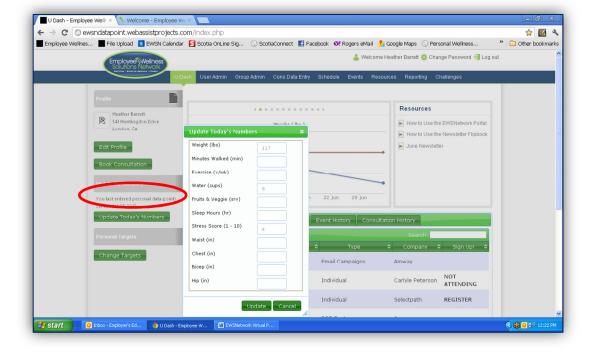

### Enter your Numbers (Start Time – 3:36)

You can track your Weight, Minutes walked, Water intake, Fruits & Veggie servings, Hours Slept, Stress level and Body Measurements.

# Track Your Progress (Start Time – 3:57)

When you input your numbers for the above criteria your progress will show on the graph.