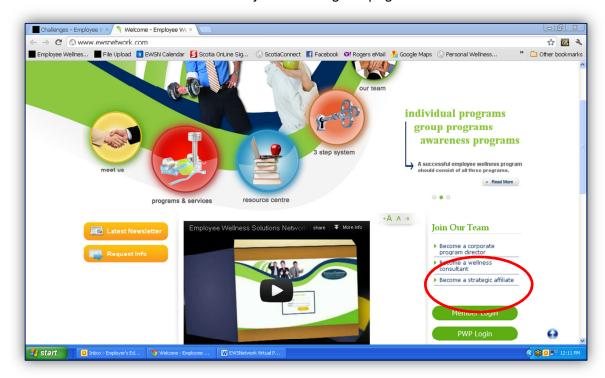

#### www.ewsnetwork.com

Click on "Member Login" button half way down right hand side of the page.

This will take you to the sign-in page below.