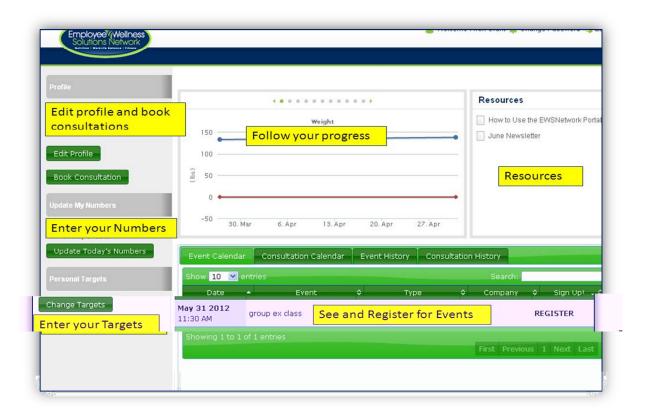

### Through the dashboard you are able to:

# Edit your Profile (Start Time - 1:50)

### Book a Consultation (Start Time – 2:14)

- **Step 1** Pick the consultant and click NEXT.
- **Step 2**.- This will bring up the Consultants schedule.

  All available appointments will be in bold (see below)
- **Step 3** Select 3 appointment times by clicking the timeframe and then hit SUBMIT.

### Set Your Targets

(Start Time - 3:08)

You can set targets for yourself that will show up as a red line on your various graphs to measure your progress.

### Enter your Numbers (Start Time – 3:36)

You can track your Weight, Minutes walked, Water intake, Fruits & Veggie servings, Hours Slept, Stress level and Body Measurements.

# Track Your Progress (Start Time – 3:57)

When you input your numbers for the above criteria your progress will show on the graph.

## See and Register for Upcoming Events (Start Time – 4:30)

- You are able to search for specific event by typing in the event type, name, date in the search box.
- You will also be able to see history of events and consultations through the appropriate tab.
- If you roll over the Event Name a description of the event will pop up for you to read as seen below.
- The event calendar is at the bottom of the User Dashboard. If you would like to participate in an upcoming event simply click REGISTER beside the event. It will then show on your dashboard at ATTENDING. If you need to cancel your registration prior to the event click ATTENDING once and it will change to show NOT ATTENDING.

Access Resources (Start Time – 5:42)

At the top right hand side of the Dashboard you will have be able to access various resources provided by EWSNetwork. To view simply click the link.