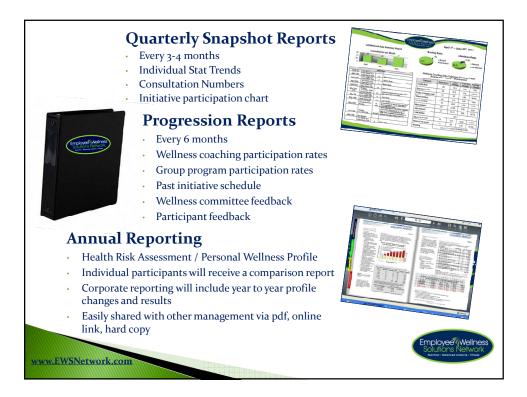

Employee is currently present                                                   | Employee is presenting with acute<br>symptoms                      |
| <ul> <li>Productivity may or may not be<br/>effected by risk factors</li> </ul> | • May or may not involve STD or LTD                                |
| All who engage will benefit                                                     | <ul> <li>Required intervention is easily<br/>identified</li> </ul> |
| • Reaching those who want it and those who need it                              | Employee seeks assistance                                          |
| • Higher use = higher savings                                                   | • Higher use = higher cost                                         |



















































| Ilnes         | 🛃 EWSN Calendar 🛛 💆 Sco                                      | tia OnLine Sig 😢 Rogers eMail !  | 🥏 Constant Contact 🔥 Google Maps 📑 Facebook  | 🌾 Back-Office ( 🔇 Personal Wellness |  |  |  |  |  |
|---------------|--------------------------------------------------------------|----------------------------------|----------------------------------------------|-------------------------------------|--|--|--|--|--|
|               | on Wed Jan 04 2012                                           | 14:00:00 Patricia Bo             | 14:00:00 Patricia Botton FACS/St. Catharines |                                     |  |  |  |  |  |
|               | Add Data Points                                              | Status                           |