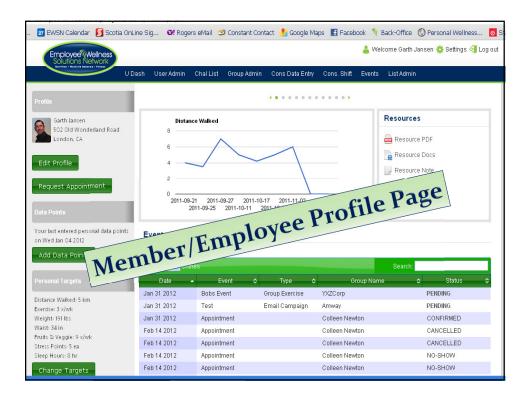

| Ilnes         | 🛃 EWSN Calendar 🛛 💆 Sco                                      | tia OnLine Sig 😢 Rogers eMail !  | 🥏 Constant Contact 🔥 Google Maps 📑 Facebook  | 🌾 Back-Office ( 🔇 Personal Wellness |  |  |  |  |  |
|---------------|--------------------------------------------------------------|----------------------------------|----------------------------------------------|-------------------------------------|--|--|--|--|--|
|               | on Wed Jan 04 2012                                           | 14:00:00 Patricia Bo             | 14:00:00 Patricia Botton FACS/St. Catharines |                                     |  |  |  |  |  |
|               | Add Data Points                                              | Status                           |                                              |                                     |  |  |  |  |  |
|               |                                                              | Attended                         | d No-Show                                    |                                     |  |  |  |  |  |
|               |                                                              | Data Point Entry                 | Data Point Entry                             |                                     |  |  |  |  |  |
|               | Distance Walked: 5 km<br>Exercise: 3 x/wk<br>Weight: 191 lbs | Weight (lbs):                    | Distance Walked (kg):                        | Waist (in):                         |  |  |  |  |  |
|               | Waist: 34 in<br>Fruits & Veggie: 9 x/wk                      | Chest (in):                      | Bicep (in):                                  | Hip (in):                           |  |  |  |  |  |
|               | Stress Points: 5 ea<br>Sleep Hours: 8 hr                     | Total Inches (in):               | Stress Points (ea):                          | Sleep Hours (hr):                   |  |  |  |  |  |
|               | Change Targets                                               | Exercise (x/wk):                 |                                              | Water (gl):                         |  |  |  |  |  |
|               | Resources                                                    | Homework                         | on Data Collect                              | tion                                |  |  |  |  |  |
|               | 10                                                           |                                  |                                              |                                     |  |  |  |  |  |
|               |                                                              | Notes                            |                                              | é                                   |  |  |  |  |  |
| Notes History |                                                              |                                  |                                              |                                     |  |  |  |  |  |
|               |                                                              | There are no previous notes to o | display                                      |                                     |  |  |  |  |  |

| EWSN Calendar 🛛 🙋 Scotia OnLine Sig                                                                                     | 😢 Rogers eMail              | 🛛 🧐 Constant Contact 🛛 🕺 | Google Maps   | f Facebook 🏾 🏹 B | ack-Office ( 💟 Personal Wellness. |  |  |
|-------------------------------------------------------------------------------------------------------------------------|-----------------------------|--------------------------|---------------|------------------|-----------------------------------|--|--|
| Profile                                                                                                                 | Edit Event: Nutri           | tion 101                 |               |                  |                                   |  |  |
| Garth Jansen<br>502: Old Wonderland Road<br>London, CA                                                                  | Event Infromation           |                          |               |                  |                                   |  |  |
|                                                                                                                         | Event Name<br>Nutrition 101 | Type                     | Group         |                  |                                   |  |  |
| Edit Profile                                                                                                            |                             | Email Campaign           | Maria Arrian  |                  |                                   |  |  |
| Request Appointment                                                                                                     | Event Date<br>2012-01-25    | Event Time<br>08:00:00   | Duratio<br>45 | on (mins)        | ]                                 |  |  |
| Data Points                                                                                                             |                             |                          |               |                  |                                   |  |  |
| Your last entered personal data points<br>on Wed Jan 04 2012                                                            | Event Address               | Building                 | Floor         | Room #           |                                   |  |  |
| Add Data Points                                                                                                         | City                        | Province                 | Countr        |                  |                                   |  |  |
| Personal Targets                                                                                                        | /<br>Postal Cod⊁            | 1                        | •••           |                  |                                   |  |  |
| Distance Walked:5 km<br>Exercise:3 x/wk<br>Weipht 191 lbs<br>Waist:34 in<br>Fruits O Veggie9 x/vkk<br>Stres Peints:5 ea | r<br>r<br>F                 | vent Ad                  | min           |                  |                                   |  |  |
| Sleep Hours: 8 hr                                                                                                       |                             | Event D                  | escription    |                  |                                   |  |  |
| Change Targets                                                                                                          | Short Description           |                          |               |                  |                                   |  |  |
|                                                                                                                         | <i>h</i>                    |                          |               |                  |                                   |  |  |
| Resources Management Description                                                                                        |                             |                          |               |                  |                                   |  |  |
| this description goes in the reporting.                                                                                 |                             |                          |               |                  |                                   |  |  |
|                                                                                                                         |                             |                          |               |                  |                                   |  |  |
|                                                                                                                         |                             |                          |               |                  |                                   |  |  |