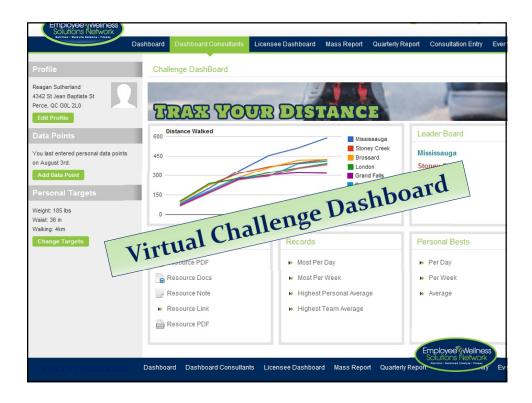

|  |  |
| this description goes in the reporting.                                                                                 |                             |                          |               |                  |                                   |  |  |
|                                                                                                                         |                             |                          |               |                  |                                   |  |  |
|                                                                                                                         |                             |                          |               |                  |                                   |  |  |