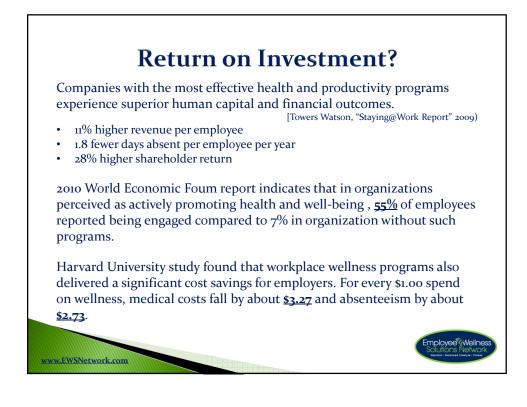

| Wellness Programs                                                               | EAP                                                                |
|---------------------------------------------------------------------------------|--------------------------------------------------------------------|
| • Pro-Active                                                                    | • Re-Active                                                        |
| Risk factors are currently     a-symptomatic                                    | • High and immediate need                                          |
| Employee is currently present                                                   | Employee is presenting with acute<br>symptoms                      |
| <ul> <li>Productivity may or may not be<br/>effected by risk factors</li> </ul> | • May or may not involve STD or LTD                                |
| All who engage will benefit                                                     | <ul> <li>Required intervention is easily<br/>identified</li> </ul> |
| • Reaching those who want it and those who need it                              | Employee seeks assistance                                          |
| • Higher use = higher savings                                                   | • Higher use = higher cost                                         |