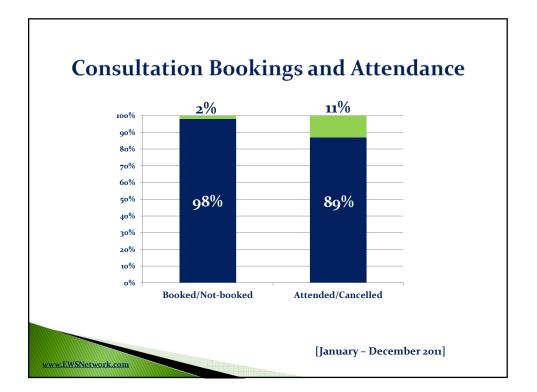

| Ilnes         | 🛃 EWSN Calendar 🛛 💆 Sco                                      | tia OnLine Sig 😢 Rogers eMail !  | 🥏 Constant Contact 🔥 Google Maps 📑 Facebook  | 🌾 Back-Office ( 🔇 Personal Wellness |  |  |  |  |  |
|---------------|--------------------------------------------------------------|----------------------------------|----------------------------------------------|-------------------------------------|--|--|--|--|--|
|               | on Wed Jan 04 2012                                           | 14:00:00 Patricia Bo             | 14:00:00 Patricia Botton FACS/St. Catharines |                                     |  |  |  |  |  |
|               | Add Data Points                                              | Status                           |                                              |                                     |  |  |  |  |  |
|               |                                                              | Attended                         | d No-Show                                    |                                     |  |  |  |  |  |
|               |                                                              | Data Point Entry                 | Data Point Entry                             |                                     |  |  |  |  |  |
|               | Distance Walked: 5 km<br>Exercise: 3 x/wk<br>Weight: 191 lbs | Weight (lbs):                    | Distance Walked (kg):                        | Waist (in):                         |  |  |  |  |  |
|               | Waist: 34 in<br>Fruits & Veggie: 9 x/wk                      | Chest (in):                      | Bicep (in):                                  | Hip (in):                           |  |  |  |  |  |
|               | Stress Points: 5 ea<br>Sleep Hours: 8 hr                     | Total Inches (in):               | Stress Points (ea):                          | Sleep Hours (hr):                   |  |  |  |  |  |
|               | Change Targets                                               | Exercise (x/wk):                 |                                              | Water (gl):                         |  |  |  |  |  |
|               | Resources                                                    | Homework                         | on Data Collect                              | tion                                |  |  |  |  |  |
|               | 10                                                           |                                  |                                              |                                     |  |  |  |  |  |
|               |                                                              | Notes                            |                                              | é                                   |  |  |  |  |  |
| Notes History |                                                              |                                  |                                              |                                     |  |  |  |  |  |
|               |                                                              | There are no previous notes to o | display                                      |                                     |  |  |  |  |  |