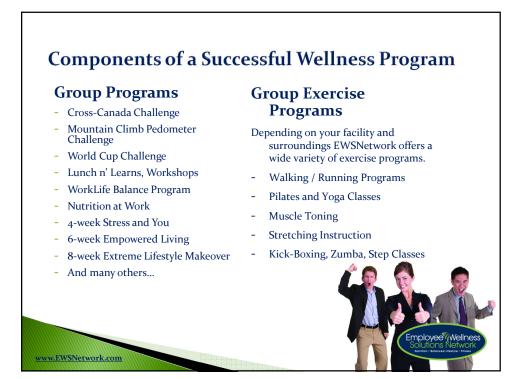

| Wellness Programs                                                               | EAP                                                                |
|---------------------------------------------------------------------------------|--------------------------------------------------------------------|
| • Pro-Active                                                                    | • Re-Active                                                        |
| Risk factors are currently     a-symptomatic                                    | • High and immediate need                                          |
| Employee is currently present                                                   | Employee is presenting with acute<br>symptoms                      |
| <ul> <li>Productivity may or may not be<br/>effected by risk factors</li> </ul> | • May or may not involve STD or LTD                                |
| All who engage will benefit                                                     | <ul> <li>Required intervention is easily<br/>identified</li> </ul> |
| • Reaching those who want it and those who need it                              | Employee seeks assistance                                          |
| • Higher use = higher savings                                                   | • Higher use = higher cost                                         |