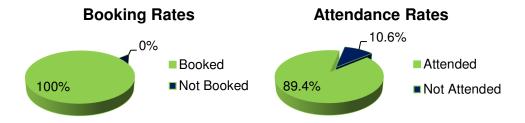

ch                                                         |  |  |  |  |
| 15th        | Staff BBQ                                        | all staff                                         | Healthy food offerings at BBQ to support Wellness Program.                                                   |  |  |  |  |
| 13th-27th   | Healthy Lifestyle<br>Poker                       | 80                                                | Delhi - 5 teams, Vict - 2 teams,<br>Shell - 2 teams, Elora - 1 team.                                         |  |  |  |  |
| 28th        | Healthy Lifestyle<br>Poker winners               | Team from<br>Shelldale                            | Karen Thompson's team won a catered lunch.                                                                   |  |  |  |  |



## Wellness Coaching Data Collection Summary Chart (58 participants)

| Category               | Participants                      | Total<br>Change | Total Avg<br>Change | Average % Change |  |
|------------------------|-----------------------------------|-----------------|---------------------|------------------|--|
| Weight (lbs)           | 26                                | 77.6            | 2.98                | 1.6%             |  |
| Exercise (x/wk)        | 29                                | 37.5            | 1.79                | 119.5%           |  |
| Fruits & Veggies (/wk) | 28                                | 40              | 1.96                | 96.3%            |  |
| Chest (inches)         | 19                                | 29.5            | 1.28                |